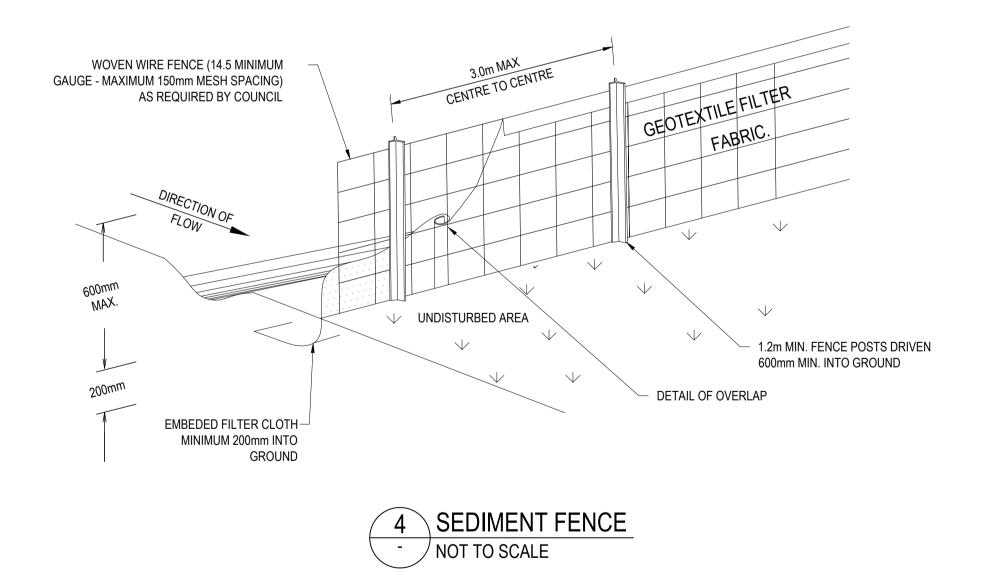

## EROSION & SEDIMENT CONTROL PLAN

SCALE: 1:100 NOTES:

- 1. THIS PLAN IS TO BE READ IN CONJUNCTION WITH THE ENGINEERING PLANS AND ANY OTHER PLANS OR WRITTEN INSTRUCTIONS THAT MAY BE ISSUED AND RELATING TO THE DEVELOPMENT AT THE SUBJECT SITE
- 2. THE CONTRACTOR MUST ENSURE THAT ALL SOIL AND WATER MANAGEMENT WORKS ARE LOCATED AS INSTRUCTED IN THIS SPECIFICATION
- 3. ALL BUILDERS AND SUB-CONTRACTORS SHALL BE INFORMED OF THEIR RESPONSIBILITIES IN MINIMIZING THE POTENTIAL FOR SOIL EROSION AND POLLUTION TO DOWN SLOPE LANDS AND WATERWAYS
- 4. DURING WINDY CONDITIONS, LARGE, UNPROTECTED AREAS SHALL BE KEPT MOIST (NOT WET) BY SPRINKLING WITH WATER TO KEEP DUST UNDER CONTROL
- 5. FINAL SITE LANDSCAPING SHALL BE UNDERTAKEN AS SOON AS POSSIBLE AND WITHIN 20 WORKING DAYS FROM COMPLETION OF CONSTRUCTION ACTIVITIES
- 6. WATER WILL BE PREVENTED FROM ENTERING THE PERMANENT DRAINAGE SYSTEM UNLESS IT IS RELATIVELY SEDIMENT FREE BY FILTERING THROUGH AN APPROVED STRUCTURE
- 7. TEMPORARY SOIL AND WATER MANAGEMENT STRUCTURES SHALL BE REMOVED ONLY AFTER THE LANDS THEY ARE PROTECTING HAVE BEEN REHABILITATED
- 8. EROSION AND SEDIMENT CONTROL MEASURES SHALL BE INSPECTED AFTER RAINFALL EVENTS TO ENSURE THEY HAVE OPERATED EFFECTIVELY AND REMAIN IN WORKING CONDITION
- 9. THE ENTRANCE SHALL BE MAINTAINED IN A CONDITION WHICH PREVENTS TACKING OR FLOWING OF SEDIMENT ONTO PUBLIC RIGHTS OF WAY. THIS MAY REQUIRE PERIODIC TOP DRESSING WITHIN ADDITIONAL GRAVEL AS CONDITIONS DEMAND AND REPAIR AND/OR CLEANOUT OF ANY MEASURES USED TO TRAP SEDIMENT. ALL SEDIMENT SPILLED, DROPPED, WASHED OR TRACKED ONTO PUBLIC RIGHTS OF WAY MUST BE REMOVED IMMEDIATELY
- 10. PROVIDE SILT FENCE/HAY BALE BARRIERS TO THE LOW SIDE OF ALL EXPOSED EARTH EXCAVATIONS (TYPICAL)
- 11. ISOLATE EXISTING STORMWATER PITS WITH HAY BALES TO FILTER ALL INCOMING FLOWS
- 12. DO NOT STOCK PILE EXCAVATED MATERIAL ON THE ROAD WAY