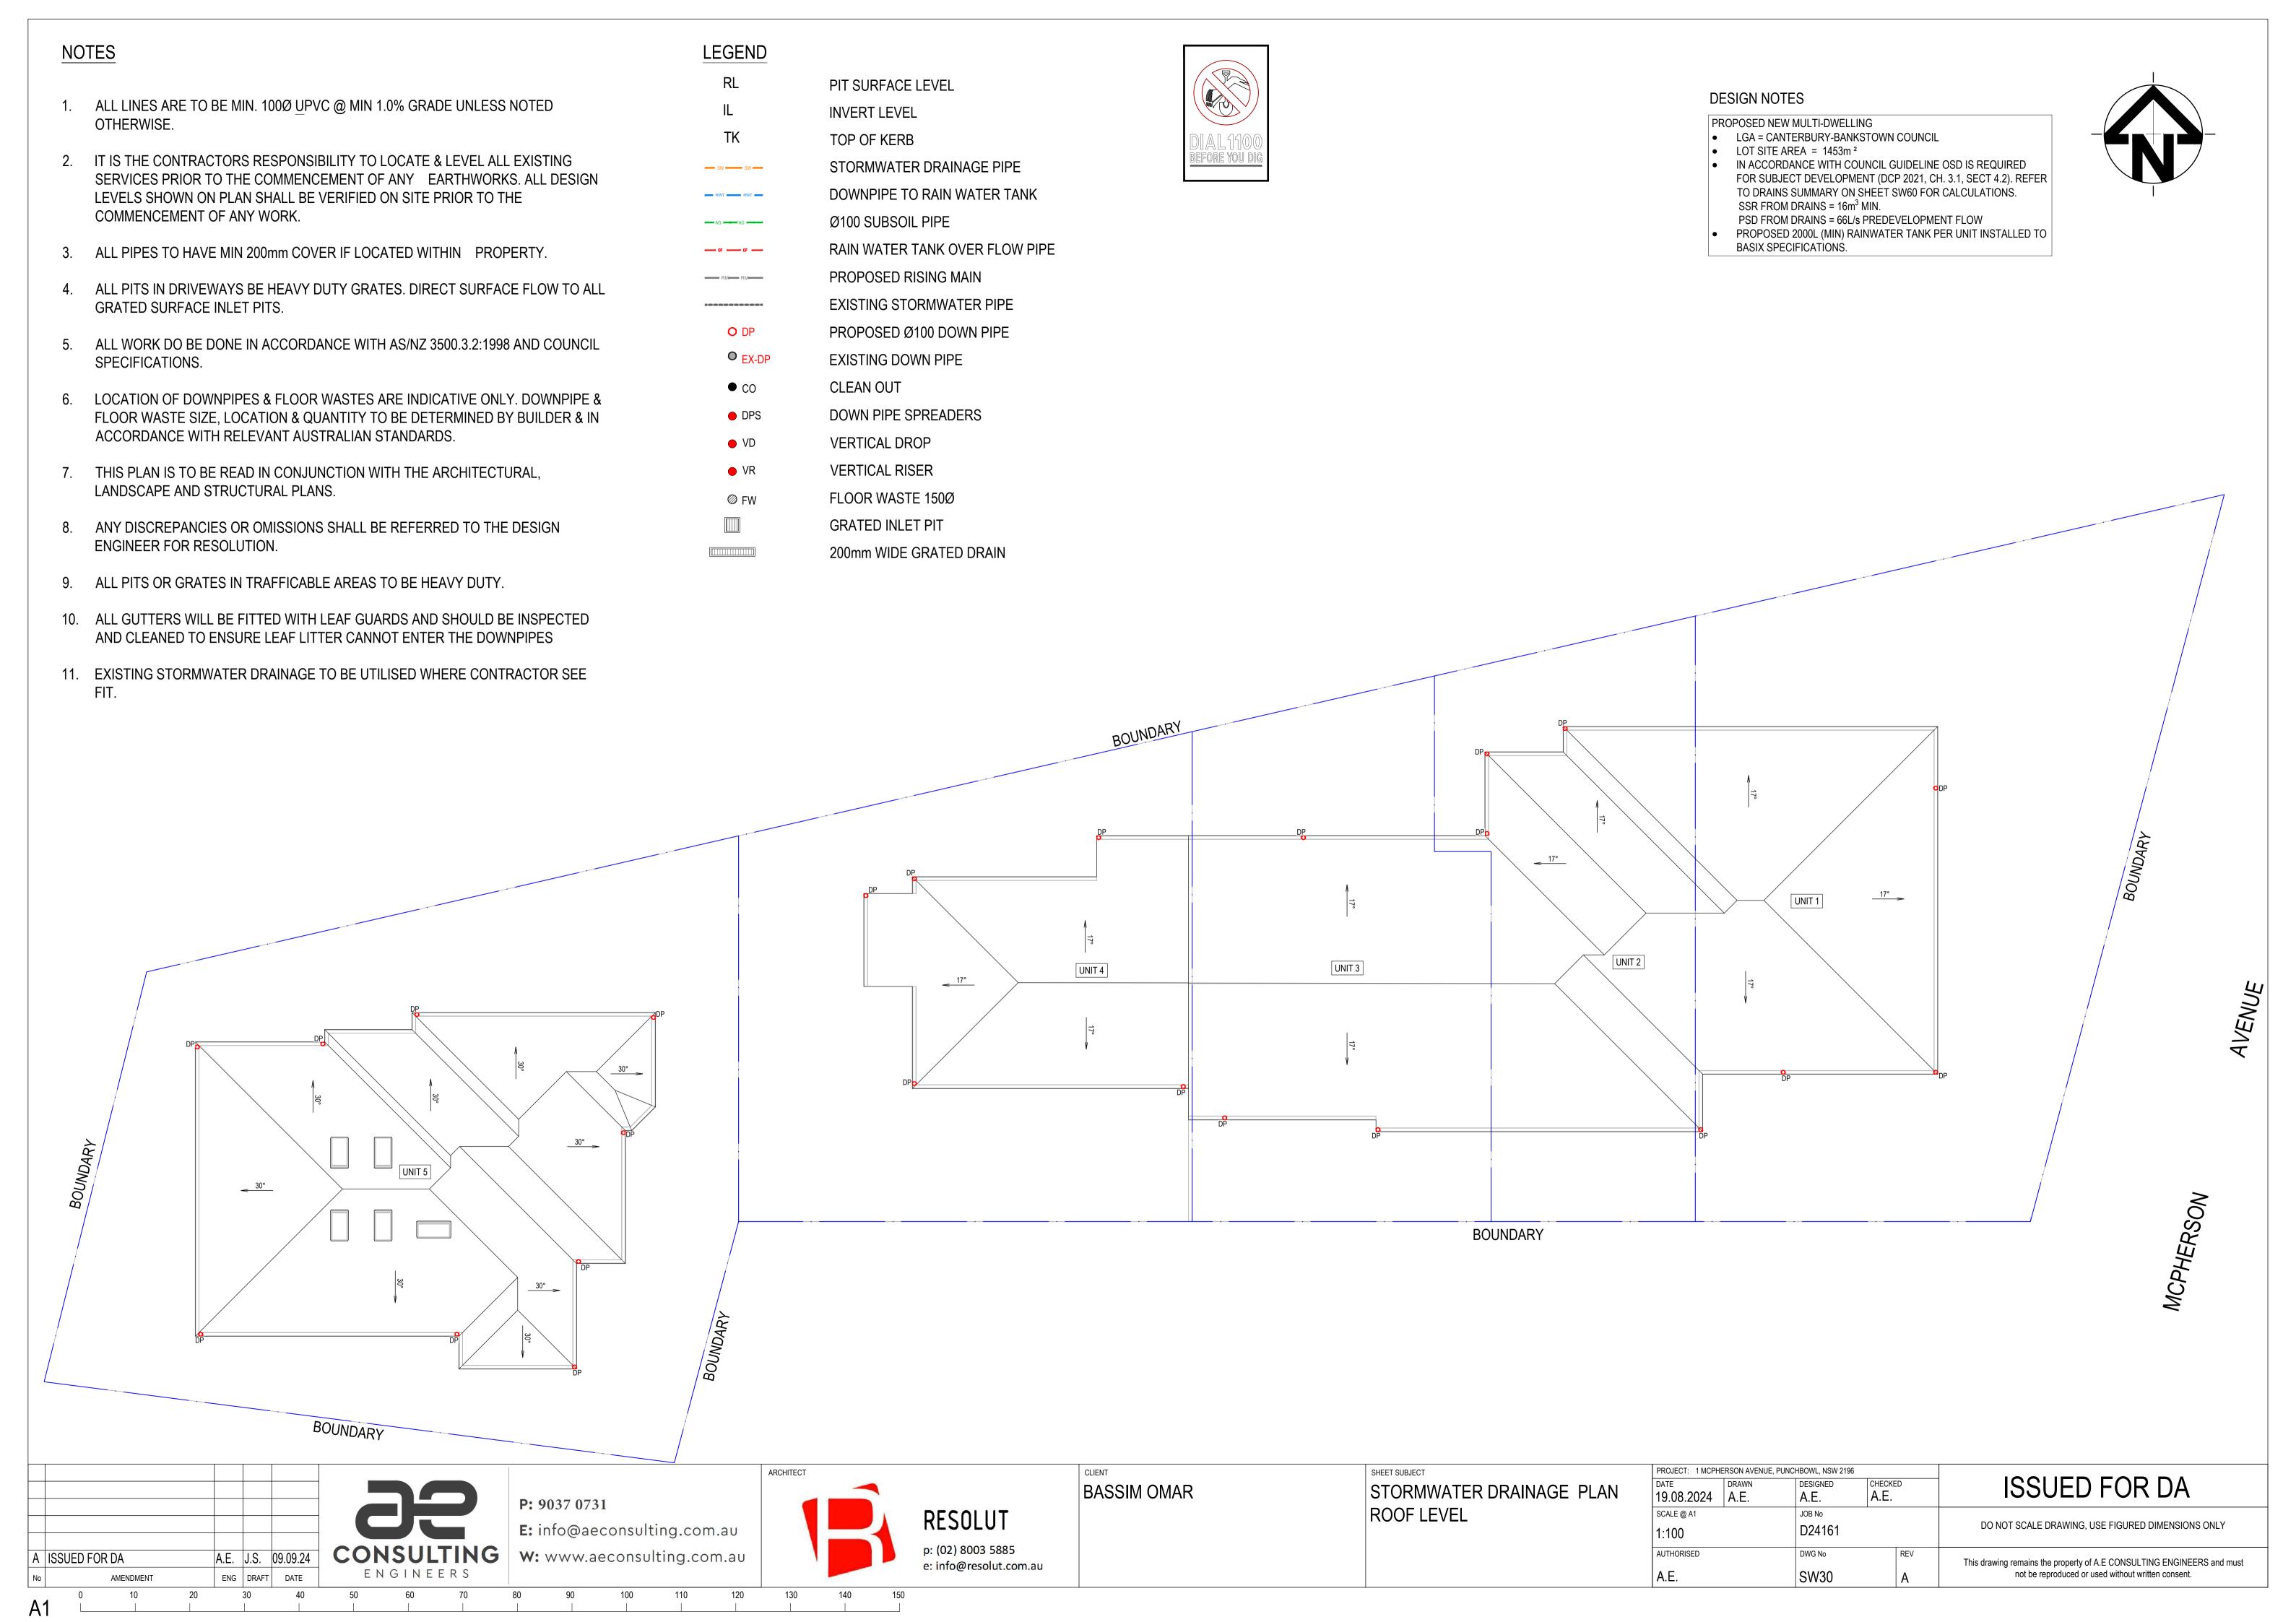

## EROSION & SEDIMENT CONTROL PLAN

SCALE: 1:100 NOTES:

- 1. THIS PLAN IS TO BE READ IN CONJUNCTION WITH THE ENGINEERING PLANS AND ANY OTHER PLANS OR WRITTEN INSTRUCTIONS THAT MAY BE ISSUED AND RELATING TO THE DEVELOPMENT AT THE SUBJECT SITE
- 2. THE CONTRACTOR MUST ENSURE THAT ALL SOIL AND WATER MANAGEMENT WORKS ARE LOCATED AS INSTRUCTED IN THIS SPECIFICATION
- 3. ALL BUILDERS AND SUB-CONTRACTORS SHALL BE INFORMED OF THEIR RESPONSIBILITIES IN MINIMIZING THE POTENTIAL FOR SOIL EROSION AND POLLUTION TO DOWN SLOPE LANDS AND WATERWAYS
- 4. DURING WINDY CONDITIONS, LARGE, UNPROTECTED AREAS SHALL BE KEPT MOIST (NOT WET) BY SPRINKLING WITH WATER TO KEEP DUST UNDER CONTROL
- 5. FINAL SITE LANDSCAPING SHALL BE UNDERTAKEN AS SOON AS POSSIBLE AND WITHIN 20 WORKING DAYS FROM COMPLETION OF CONSTRUCTION ACTIVITIES
- 6. WATER WILL BE PREVENTED FROM ENTERING THE PERMANENT DRAINAGE SYSTEM UNLESS IT IS RELATIVELY SEDIMENT FREE BY FILTERING THROUGH AN APPROVED STRUCTURE
- 7. TEMPORARY SOIL AND WATER MANAGEMENT STRUCTURES SHALL BE REMOVED ONLY AFTER THE LANDS THEY ARE PROTECTING HAVE BEEN REHABILITATED
- 8. EROSION AND SEDIMENT CONTROL MEASURES SHALL BE INSPECTED AFTER RAINFALL EVENTS TO ENSURE THEY HAVE OPERATED EFFECTIVELY AND REMAIN IN WORKING CONDITION
- 9. THE ENTRANCE SHALL BE MAINTAINED IN A CONDITION WHICH PREVENTS TACKING OR FLOWING OF SEDIMENT ONTO PUBLIC RIGHTS OF WAY. THIS MAY REQUIRE PERIODIC TOP DRESSING WITHIN ADDITIONAL GRAVEL AS CONDITIONS DEMAND AND REPAIR AND/OR CLEANOUT OF ANY MEASURES USED TO TRAP SEDIMENT. ALL SEDIMENT SPILLED, DROPPED, WASHED OR TRACKED ONTO PUBLIC RIGHTS OF WAY MUST BE REMOVED IMMEDIATELY
- 10. PROVIDE SILT FENCE/HAY BALE BARRIERS TO THE LOW SIDE OF ALL EXPOSED EARTH EXCAVATIONS (TYPICAL)
- 11. ISOLATE EXISTING STORMWATER PITS WITH HAY BALES TO FILTER ALL INCOMING FLOWS
- 12. DO NOT STOCK PILE EXCAVATED MATERIAL ON THE ROAD WAY