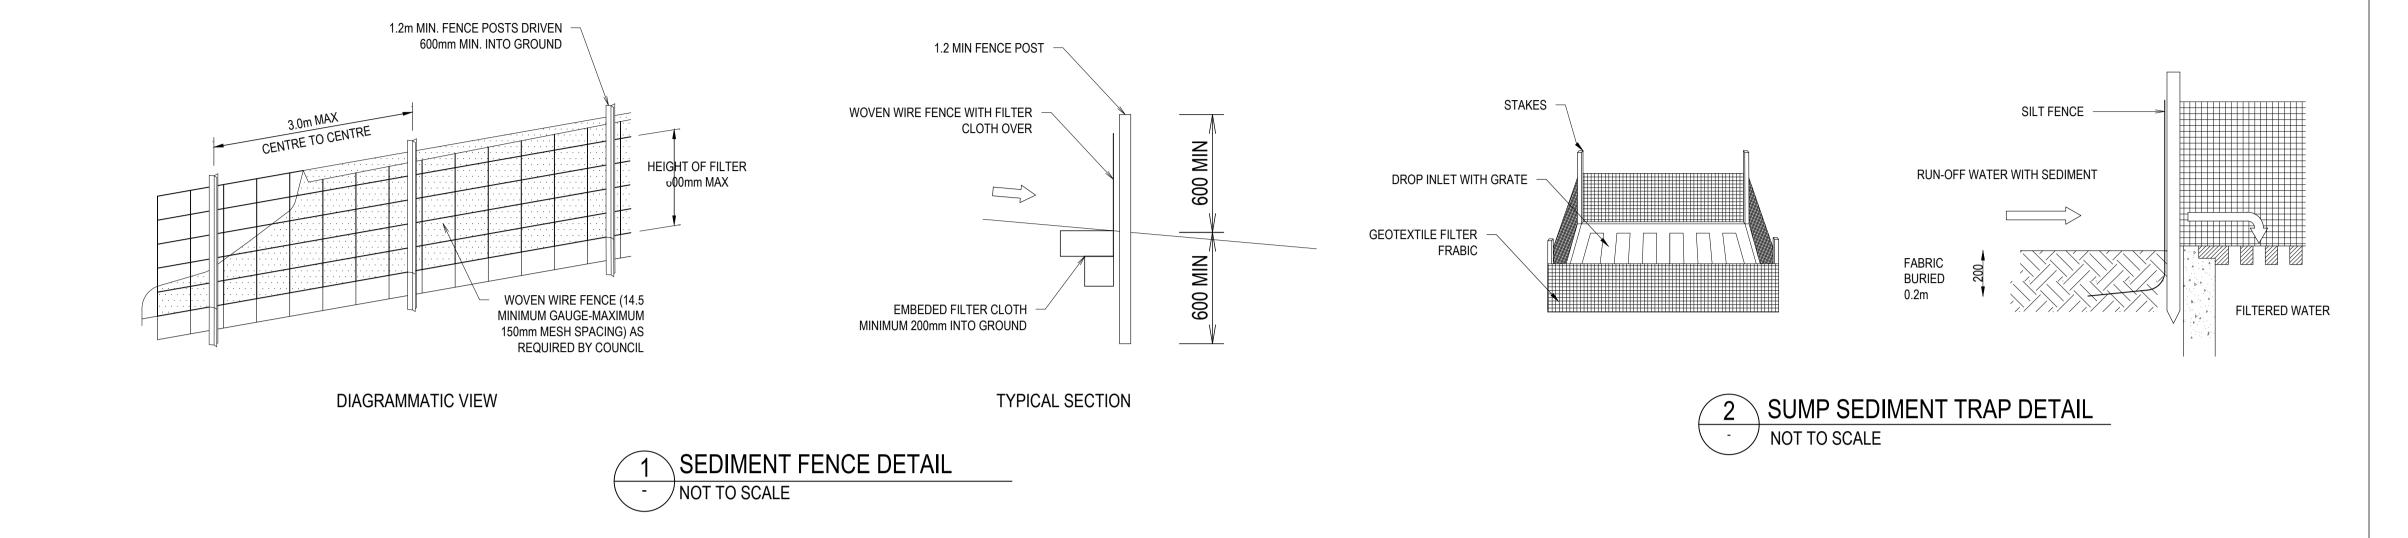

## EROSION & SEDIMENT CONTROL PLAN

SCALE: 1:100 NOTES:

- 1. THIS PLAN IS TO BE READ IN CONJUNCTION WITH THE ENGINEERING PLANS AND ANY OTHER PLANS OR WRITTEN INSTRUCTIONS THAT MAY BE ISSUED AND RELATING TO THE DEVELOPMENT AT THE SUBJECT SITE
- 2. THE CONTRACTOR MUST ENSURE THAT ALL SOIL AND WATER MANAGEMENT WORKS ARE LOCATED AS INSTRUCTED IN THIS SPECIFICATION
- 3. ALL BUILDERS AND SUB-CONTRACTORS SHALL BE INFORMED OF THEIR RESPONSIBILITIES IN MINIMIZING THE POTENTIAL FOR SOIL EROSION AND POLLUTION TO DOWN SLOPE LANDS AND WATERWAYS
- 4. DURING WINDY CONDITIONS, LARGE, UNPROTECTED AREAS SHALL BE KEPT MOIST (NOT WET) BY SPRINKLING WITH WATER TO KEEP DUST UNDER CONTROL
- 5. FINAL SITE LANDSCAPING SHALL BE UNDERTAKEN AS SOON AS POSSIBLE AND WITHIN 20 WORKING DAYS FROM COMPLETION OF CONSTRUCTION ACTIVITIES
- 6. WATER WILL BE PREVENTED FROM ENTERING THE PERMANENT DRAINAGE SYSTEM UNLESS IT IS RELATIVELY SEDIMENT FREE BY FILTERING THROUGH AN APPROVED STRUCTURE
- 7. TEMPORARY SOIL AND WATER MANAGEMENT STRUCTURES SHALL BE REMOVED ONLY AFTER THE LANDS THEY ARE PROTECTING HAVE BEEN REHABILITATED
- 8. EROSION AND SEDIMENT CONTROL MEASURES SHALL BE INSPECTED AFTER RAINFALL EVENTS TO ENSURE THEY HAVE OPERATED EFFECTIVELY AND REMAIN IN WORKING CONDITION
- 9. THE ENTRANCE SHALL BE MAINTAINED IN A CONDITION WHICH PREVENTS TACKING OR FLOWING OF SEDIMENT ONTO PUBLIC RIGHTS OF WAY. THIS MAY REQUIRE PERIODIC TOP DRESSING WITHIN ADDITIONAL GRAVEL AS CONDITIONS DEMAND AND REPAIR AND/OR CLEANOUT OF ANY MEASURES USED TO TRAP SEDIMENT. ALL SEDIMENT SPILLED, DROPPED, WASHED OR TRACKED ONTO PUBLIC RIGHTS OF WAY MUST BE REMOVED IMMEDIATELY
- 10. PROVIDE SILT FENCE/HAY BALE BARRIERS TO THE LOW SIDE OF ALL EXPOSED EARTH EXCAVATIONS (TYPICAL)
- 11. ISOLATE EXISTING STORMWATER PITS WITH HAY BALES TO FILTER ALL INCOMING FLOWS
- 12. DO NOT STOCK PILE EXCAVATED MATERIAL ON THE ROAD WAY

PROJECT: 1 MCPHERSON AVENUE, PUNCHBOWL, NSW 2196 SHEET SUBJECT ARCHITECT ISSUED FOR DA CHECKED A.E. BASSIM OMAR **EROSION & SEDIMENT** 19.08.2024 A.E. A.E. P: 9037 0731 CONTROL DETAILS **RESOLUT** SCALE @ A1 DO NOT SCALE DRAWING, USE FIGURED DIMENSIONS ONLY E: info@aeconsulting.com.au D24161 AS SHOWN CONSULTING w: www.aeconsulting.com.au p: (02) 8003 5885 AUTHORISED A ISSUED FOR DA A.E. J.S. 09.09.24 This drawing remains the property of A.E CONSULTING ENGINEERS and must e: info@resolut.com.au A.E. SW40 not be reproduced or used without written consent. ENG DRAFT DATE