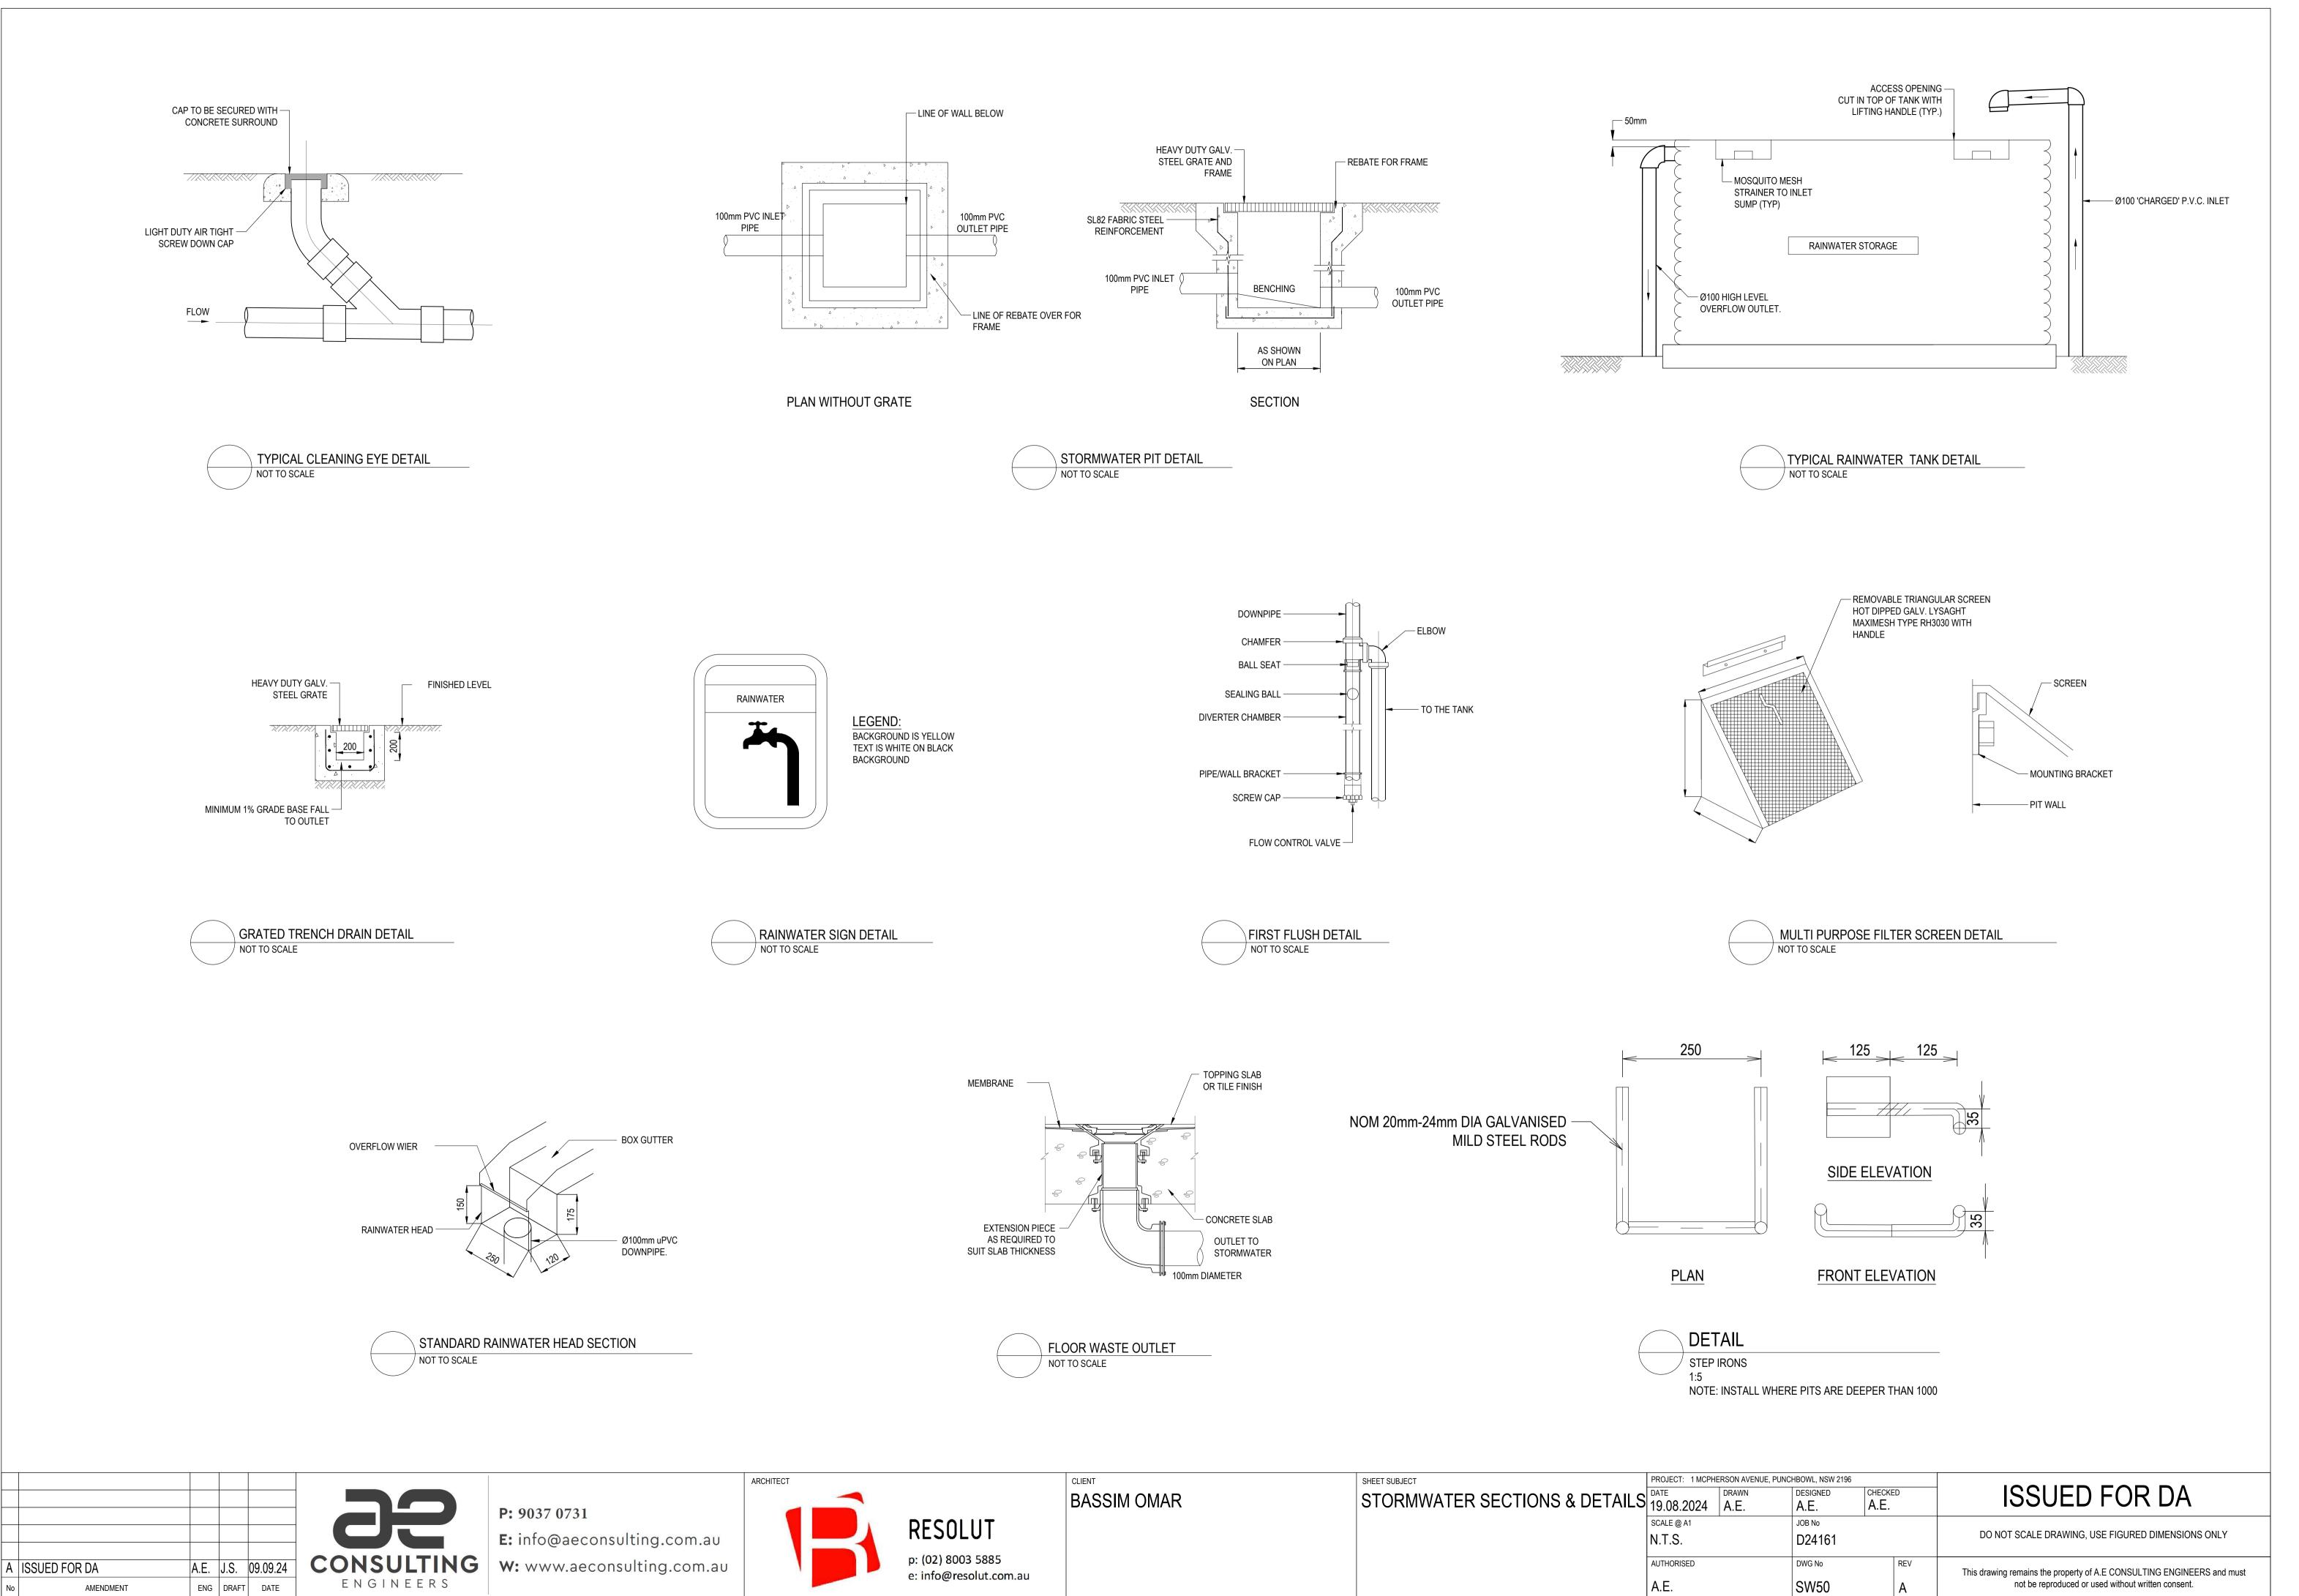

|                                                      | ARCHITECT | CLIENT BASSIM OMAR                          | SHEET SUBJECT                 | PROJECT: 1 MCPHERSON AVENUE DATE DRAWN    | DESIGNED             | CHECKED | ISSUED FOR DA                                                                                                             |
|------------------------------------------------------|-----------|---------------------------------------------|-------------------------------|-------------------------------------------|----------------------|---------|---------------------------------------------------------------------------------------------------------------------------|
| P: 9037 0731 E: info@aeconsulting.com.au             |           | RESOLUT                                     | STORMWATER SECTIONS & DETAILS | 19.08.2024   A.E.<br>SCALE @ A1<br>N.T.S. | A.E.  JOB No  D24161 | A.E.    | DO NOT SCALE DRAWING, USE FIGURED DIMENSIONS ONLY                                                                         |
| <b>VSULTING</b> NGINEERS  w: www.aeconsulting.com.au |           | o: (02) 8003 5885<br>e: info@resolut.com.au |                               | A.E.                                      | DWG No<br>SW60       | REV A   | This drawing remains the property of A.E CONSULTING ENGINEERS and must not be reproduced or used without written consent. |