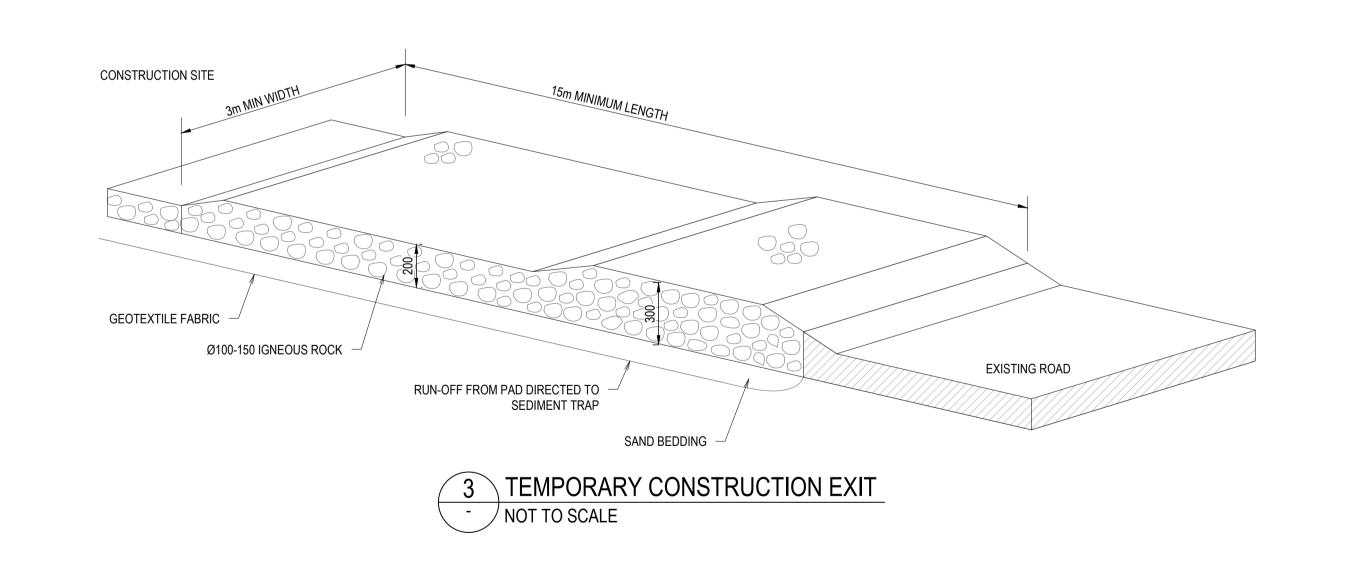

## EROSION & SEDIMENT CONTROL PLAN

SCALE: 1:100 NOTES:

- 1. THIS PLAN IS TO BE READ IN CONJUNCTION WITH THE ENGINEERING PLANS AND ANY OTHER PLANS OR WRITTEN INSTRUCTIONS THAT MAY BE ISSUED AND RELATING TO THE DEVELOPMENT AT THE SUBJECT SITE
- 2. THE CONTRACTOR MUST ENSURE THAT ALL SOIL AND WATER MANAGEMENT WORKS ARE LOCATED AS INSTRUCTED IN THIS SPECIFICATION
- 3. ALL BUILDERS AND SUB-CONTRACTORS SHALL BE INFORMED OF THEIR RESPONSIBILITIES IN MINIMIZING THE POTENTIAL FOR SOIL EROSION AND POLLUTION TO DOWN SLOPE LANDS AND WATERWAYS
- 4. DURING WINDY CONDITIONS, LARGE, UNPROTECTED AREAS SHALL BE KEPT MOIST (NOT WET) BY SPRINKLING WITH WATER TO KEEP DUST UNDER CONTROL
- 5. FINAL SITE LANDSCAPING SHALL BE UNDERTAKEN AS SOON AS POSSIBLE AND WITHIN 20 WORKING DAYS FROM COMPLETION OF CONSTRUCTION ACTIVITIES
- 6. WATER WILL BE PREVENTED FROM ENTERING THE PERMANENT DRAINAGE SYSTEM UNLESS IT IS RELATIVELY SEDIMENT FREE BY FILTERING THROUGH AN APPROVED STRUCTURE
- 7. TEMPORARY SOIL AND WATER MANAGEMENT STRUCTURES SHALL BE REMOVED ONLY AFTER THE LANDS THEY ARE PROTECTING HAVE BEEN REHABILITATED
- 8. EROSION AND SEDIMENT CONTROL MEASURES SHALL BE INSPECTED AFTER RAINFALL EVENTS TO ENSURE THEY HAVE OPERATED EFFECTIVELY AND REMAIN IN WORKING CONDITION
- 9. THE ENTRANCE SHALL BE MAINTAINED IN A CONDITION WHICH PREVENTS TACKING OR FLOWING OF SEDIMENT ONTO PUBLIC RIGHTS OF WAY. THIS MAY REQUIRE PERIODIC TOP DRESSING WITHIN ADDITIONAL GRAVEL AS CONDITIONS DEMAND AND REPAIR AND/OR CLEANOUT OF ANY MEASURES USED TO TRAP SEDIMENT. ALL SEDIMENT SPILLED, DROPPED, WASHED OR TRACKED ONTO PUBLIC RIGHTS OF WAY MUST BE REMOVED IMMEDIATELY
- 10. PROVIDE SILT FENCE/HAY BALE BARRIERS TO THE LOW SIDE OF ALL EXPOSED EARTH EXCAVATIONS (TYPICAL)
- 11. ISOLATE EXISTING STORMWATER PITS WITH HAY BALES TO FILTER ALL INCOMING FLOWS
- 12. DO NOT STOCK PILE EXCAVATED MATERIAL ON THE ROAD WAY