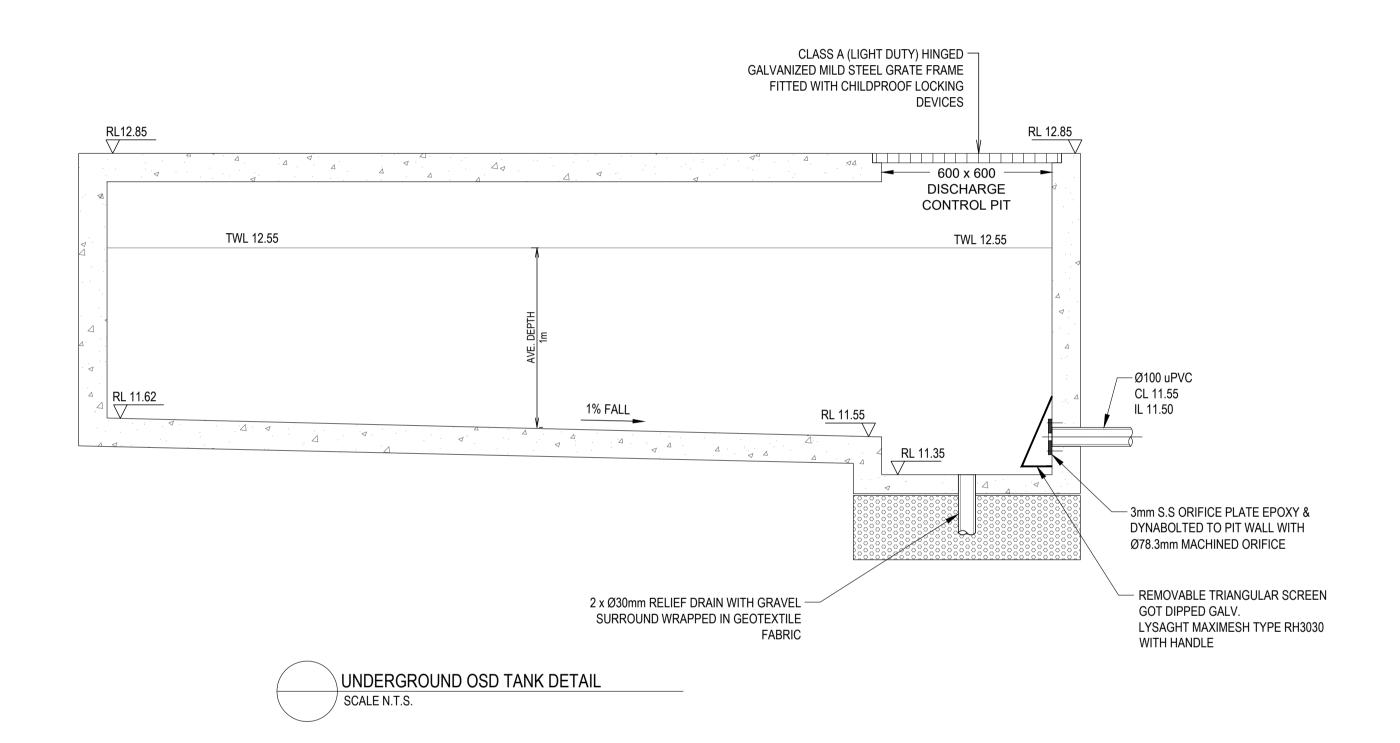

| DRAIN MODEL SUMMARY TABLE - PSD FOR CONNECTION INTO KERB AND GUTTER |                 |                        |                           |                          |  |  |  |  |  |
|---------------------------------------------------------------------|-----------------|------------------------|---------------------------|--------------------------|--|--|--|--|--|
| STORM DURATION                                                      | PRE-DEVELOPMENT | POST DEVELOPMENT - OSD | POST DEVELOPMENT - BYPASS | POST DEVELOPMENT - TOTAL |  |  |  |  |  |
| 20% AEP                                                             | 37 L/S          | 8 L/S                  | 19 L/S                    | 27 L/S                   |  |  |  |  |  |
| 10% AEP                                                             | 48 L/S          | 9 L/S                  | 23 L/S                    | 32 L/S                   |  |  |  |  |  |
| 5% AEP                                                              | 54 L/S          | 10 L/S                 | 26 L/S                    | 36 L/S                   |  |  |  |  |  |
| 1% AEP                                                              | 66 L/S          | 12 L/S                 | 31 L/S                    | 43 L/S                   |  |  |  |  |  |