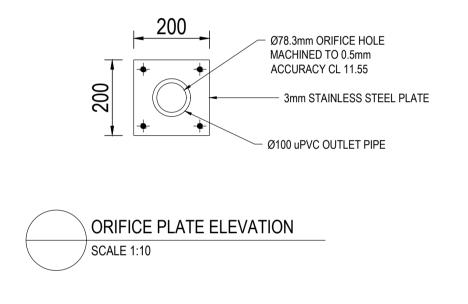

| DRAIN MODEL SUMMARY TABLE - PSD FOR CONNECTION INTO KERB AND GUTTER |                 |                        |                           |                          |  |  |  |  |  |
|---------------------------------------------------------------------|-----------------|------------------------|---------------------------|--------------------------|--|--|--|--|--|
| STORM DURATION                                                      | PRE-DEVELOPMENT | POST DEVELOPMENT - OSD | POST DEVELOPMENT - BYPASS | POST DEVELOPMENT - TOTAL |  |  |  |  |  |
| 20% AEP                                                             | 37 L/S          | 8 L/S                  | 19 L/S                    | 27 L/S                   |  |  |  |  |  |
| 10% AEP                                                             | 48 L/S          | 9 L/S                  | 23 L/S                    | 32 L/S                   |  |  |  |  |  |
| 5% AEP                                                              | 54 L/S          | 10 L/S                 | 26 L/S                    | 36 L/S                   |  |  |  |  |  |
| 1% AEP                                                              | 66 L/S          | 12 L/S                 | 31 L/S                    | 43 L/S                   |  |  |  |  |  |