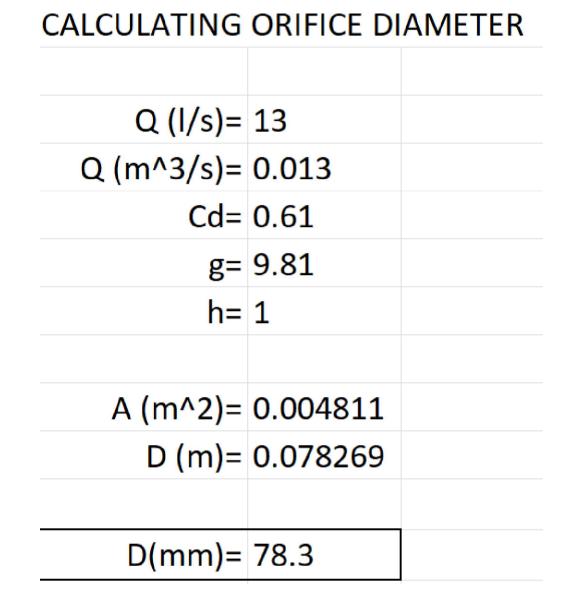

| DRAIN MODEL SUMMARY TABLE - PSD FOR CONNECTION INTO KERB AND GUTTER |                 |                        |                           |                          |  |  |  |  |  |
|---------------------------------------------------------------------|-----------------|------------------------|---------------------------|--------------------------|--|--|--|--|--|
| STORM DURATION                                                      | PRE-DEVELOPMENT | POST DEVELOPMENT - OSD | POST DEVELOPMENT - BYPASS | POST DEVELOPMENT - TOTAL |  |  |  |  |  |
| 20% AEP                                                             | 37 L/S          | 8 L/S                  | 19 L/S                    | 27 L/S                   |  |  |  |  |  |
| 10% AEP                                                             | 48 L/S          | 9 L/S                  | 23 L/S                    | 32 L/S                   |  |  |  |  |  |
| 5% AEP                                                              | 54 L/S          | 10 L/S                 | 26 L/S                    | 36 L/S                   |  |  |  |  |  |
| 1% AEP                                                              | 66 L/S          | 12 L/S                 | 31 L/S                    | 43 L/S                   |  |  |  |  |  |