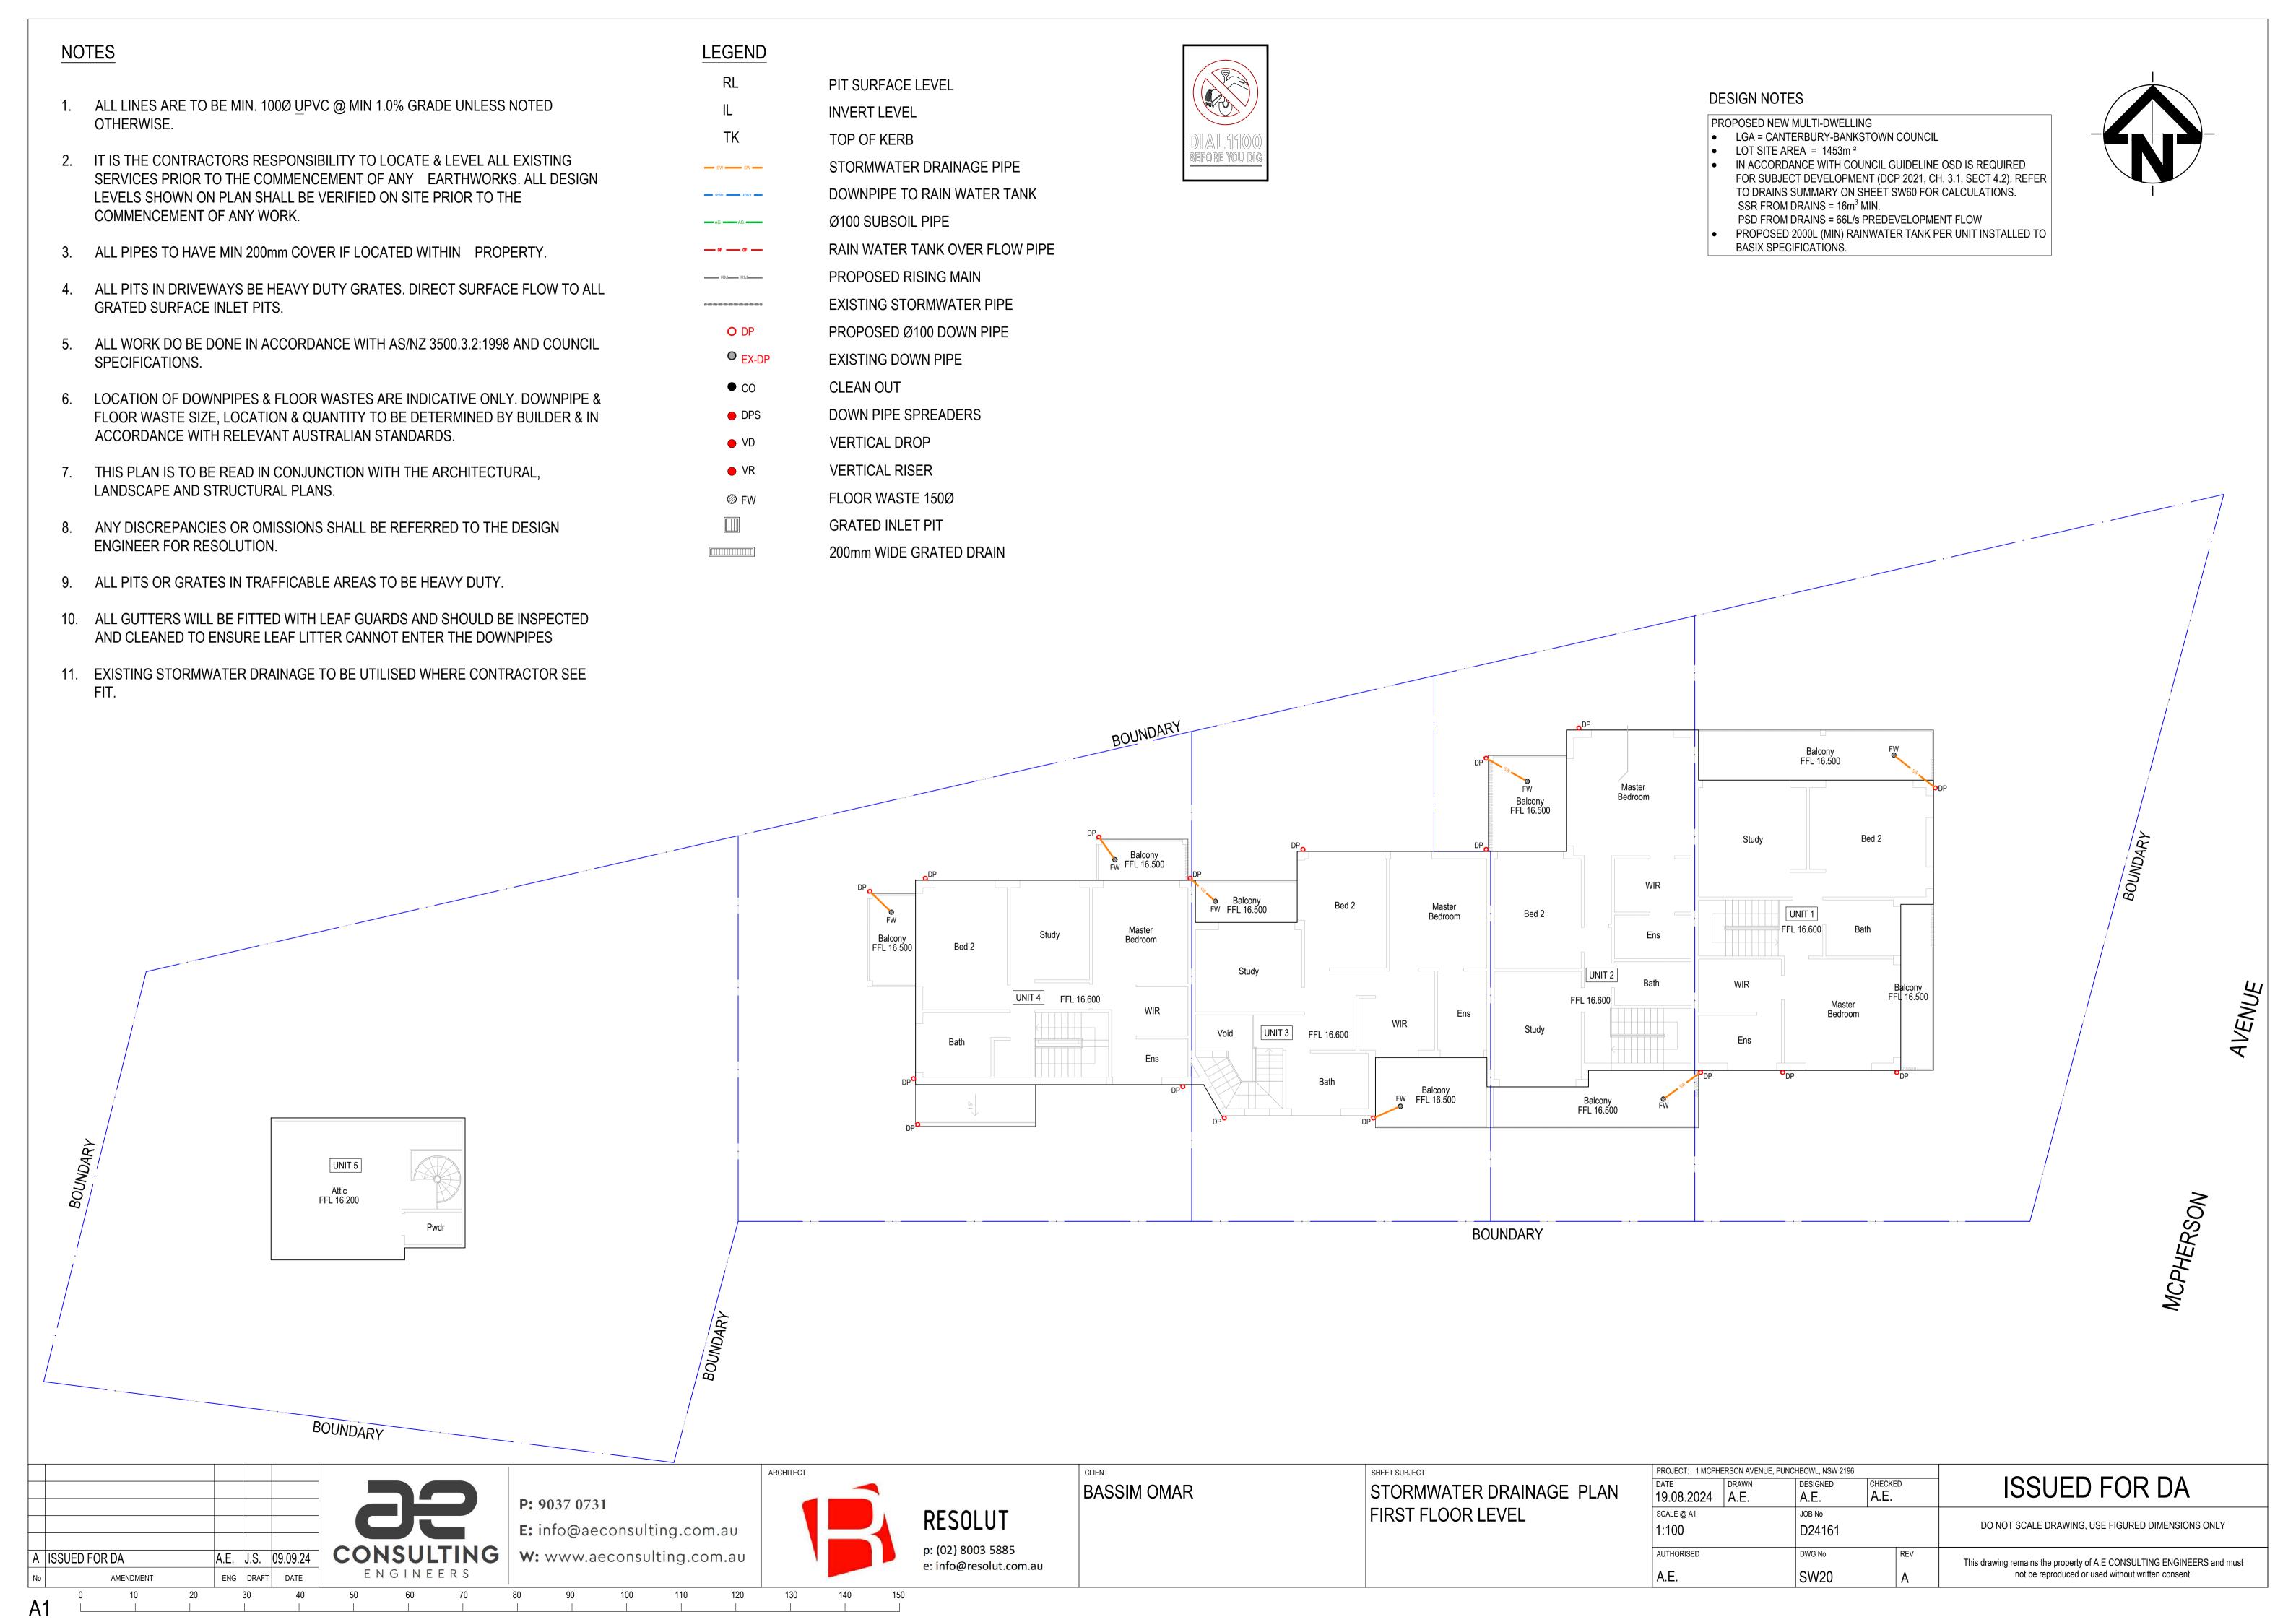

## EROSION & SEDIMENT CONTROL PLAN

SCALE: 1:100 NOTES:

- 1. THIS PLAN IS TO BE READ IN CONJUNCTION WITH THE ENGINEERING PLANS AND ANY OTHER PLANS OR WRITTEN INSTRUCTIONS THAT MAY BE ISSUED AND RELATING TO THE DEVELOPMENT AT THE SUBJECT SITE
- 2. THE CONTRACTOR MUST ENSURE THAT ALL SOIL AND WATER MANAGEMENT WORKS ARE LOCATED AS INSTRUCTED IN THIS SPECIFICATION
- 3. ALL BUILDERS AND SUB-CONTRACTORS SHALL BE INFORMED OF THEIR RESPONSIBILITIES IN MINIMIZING THE POTENTIAL FOR SOIL EROSION AND POLLUTION TO DOWN SLOPE LANDS AND WATERWAYS
- 4. DURING WINDY CONDITIONS, LARGE, UNPROTECTED AREAS SHALL BE KEPT MOIST (NOT WET) BY SPRINKLING WITH WATER TO KEEP DUST UNDER CONTROL
- 5. FINAL SITE LANDSCAPING SHALL BE UNDERTAKEN AS SOON AS POSSIBLE AND WITHIN 20 WORKING DAYS FROM COMPLETION OF CONSTRUCTION ACTIVITIES
- 6. WATER WILL BE PREVENTED FROM ENTERING THE PERMANENT DRAINAGE SYSTEM UNLESS IT IS RELATIVELY SEDIMENT FREE BY FILTERING THROUGH AN APPROVED STRUCTURE
- 7. TEMPORARY SOIL AND WATER MANAGEMENT STRUCTURES SHALL BE REMOVED ONLY AFTER THE LANDS THEY ARE PROTECTING HAVE BEEN REHABILITATED
- 8. EROSION AND SEDIMENT CONTROL MEASURES SHALL BE INSPECTED AFTER RAINFALL EVENTS TO ENSURE THEY HAVE OPERATED EFFECTIVELY AND REMAIN IN WORKING CONDITION
- 9. THE ENTRANCE SHALL BE MAINTAINED IN A CONDITION WHICH PREVENTS TACKING OR FLOWING OF SEDIMENT ONTO PUBLIC RIGHTS OF WAY. THIS MAY REQUIRE PERIODIC TOP DRESSING WITHIN ADDITIONAL GRAVEL AS CONDITIONS DEMAND AND REPAIR AND/OR CLEANOUT OF ANY MEASURES USED TO TRAP SEDIMENT. ALL SEDIMENT SPILLED, DROPPED, WASHED OR TRACKED ONTO PUBLIC RIGHTS OF WAY MUST BE REMOVED IMMEDIATELY
- 10. PROVIDE SILT FENCE/HAY BALE BARRIERS TO THE LOW SIDE OF ALL EXPOSED EARTH EXCAVATIONS (TYPICAL)
- 11. ISOLATE EXISTING STORMWATER PITS WITH HAY BALES TO FILTER ALL INCOMING FLOWS
- 12. DO NOT STOCK PILE EXCAVATED MATERIAL ON THE ROAD WAY