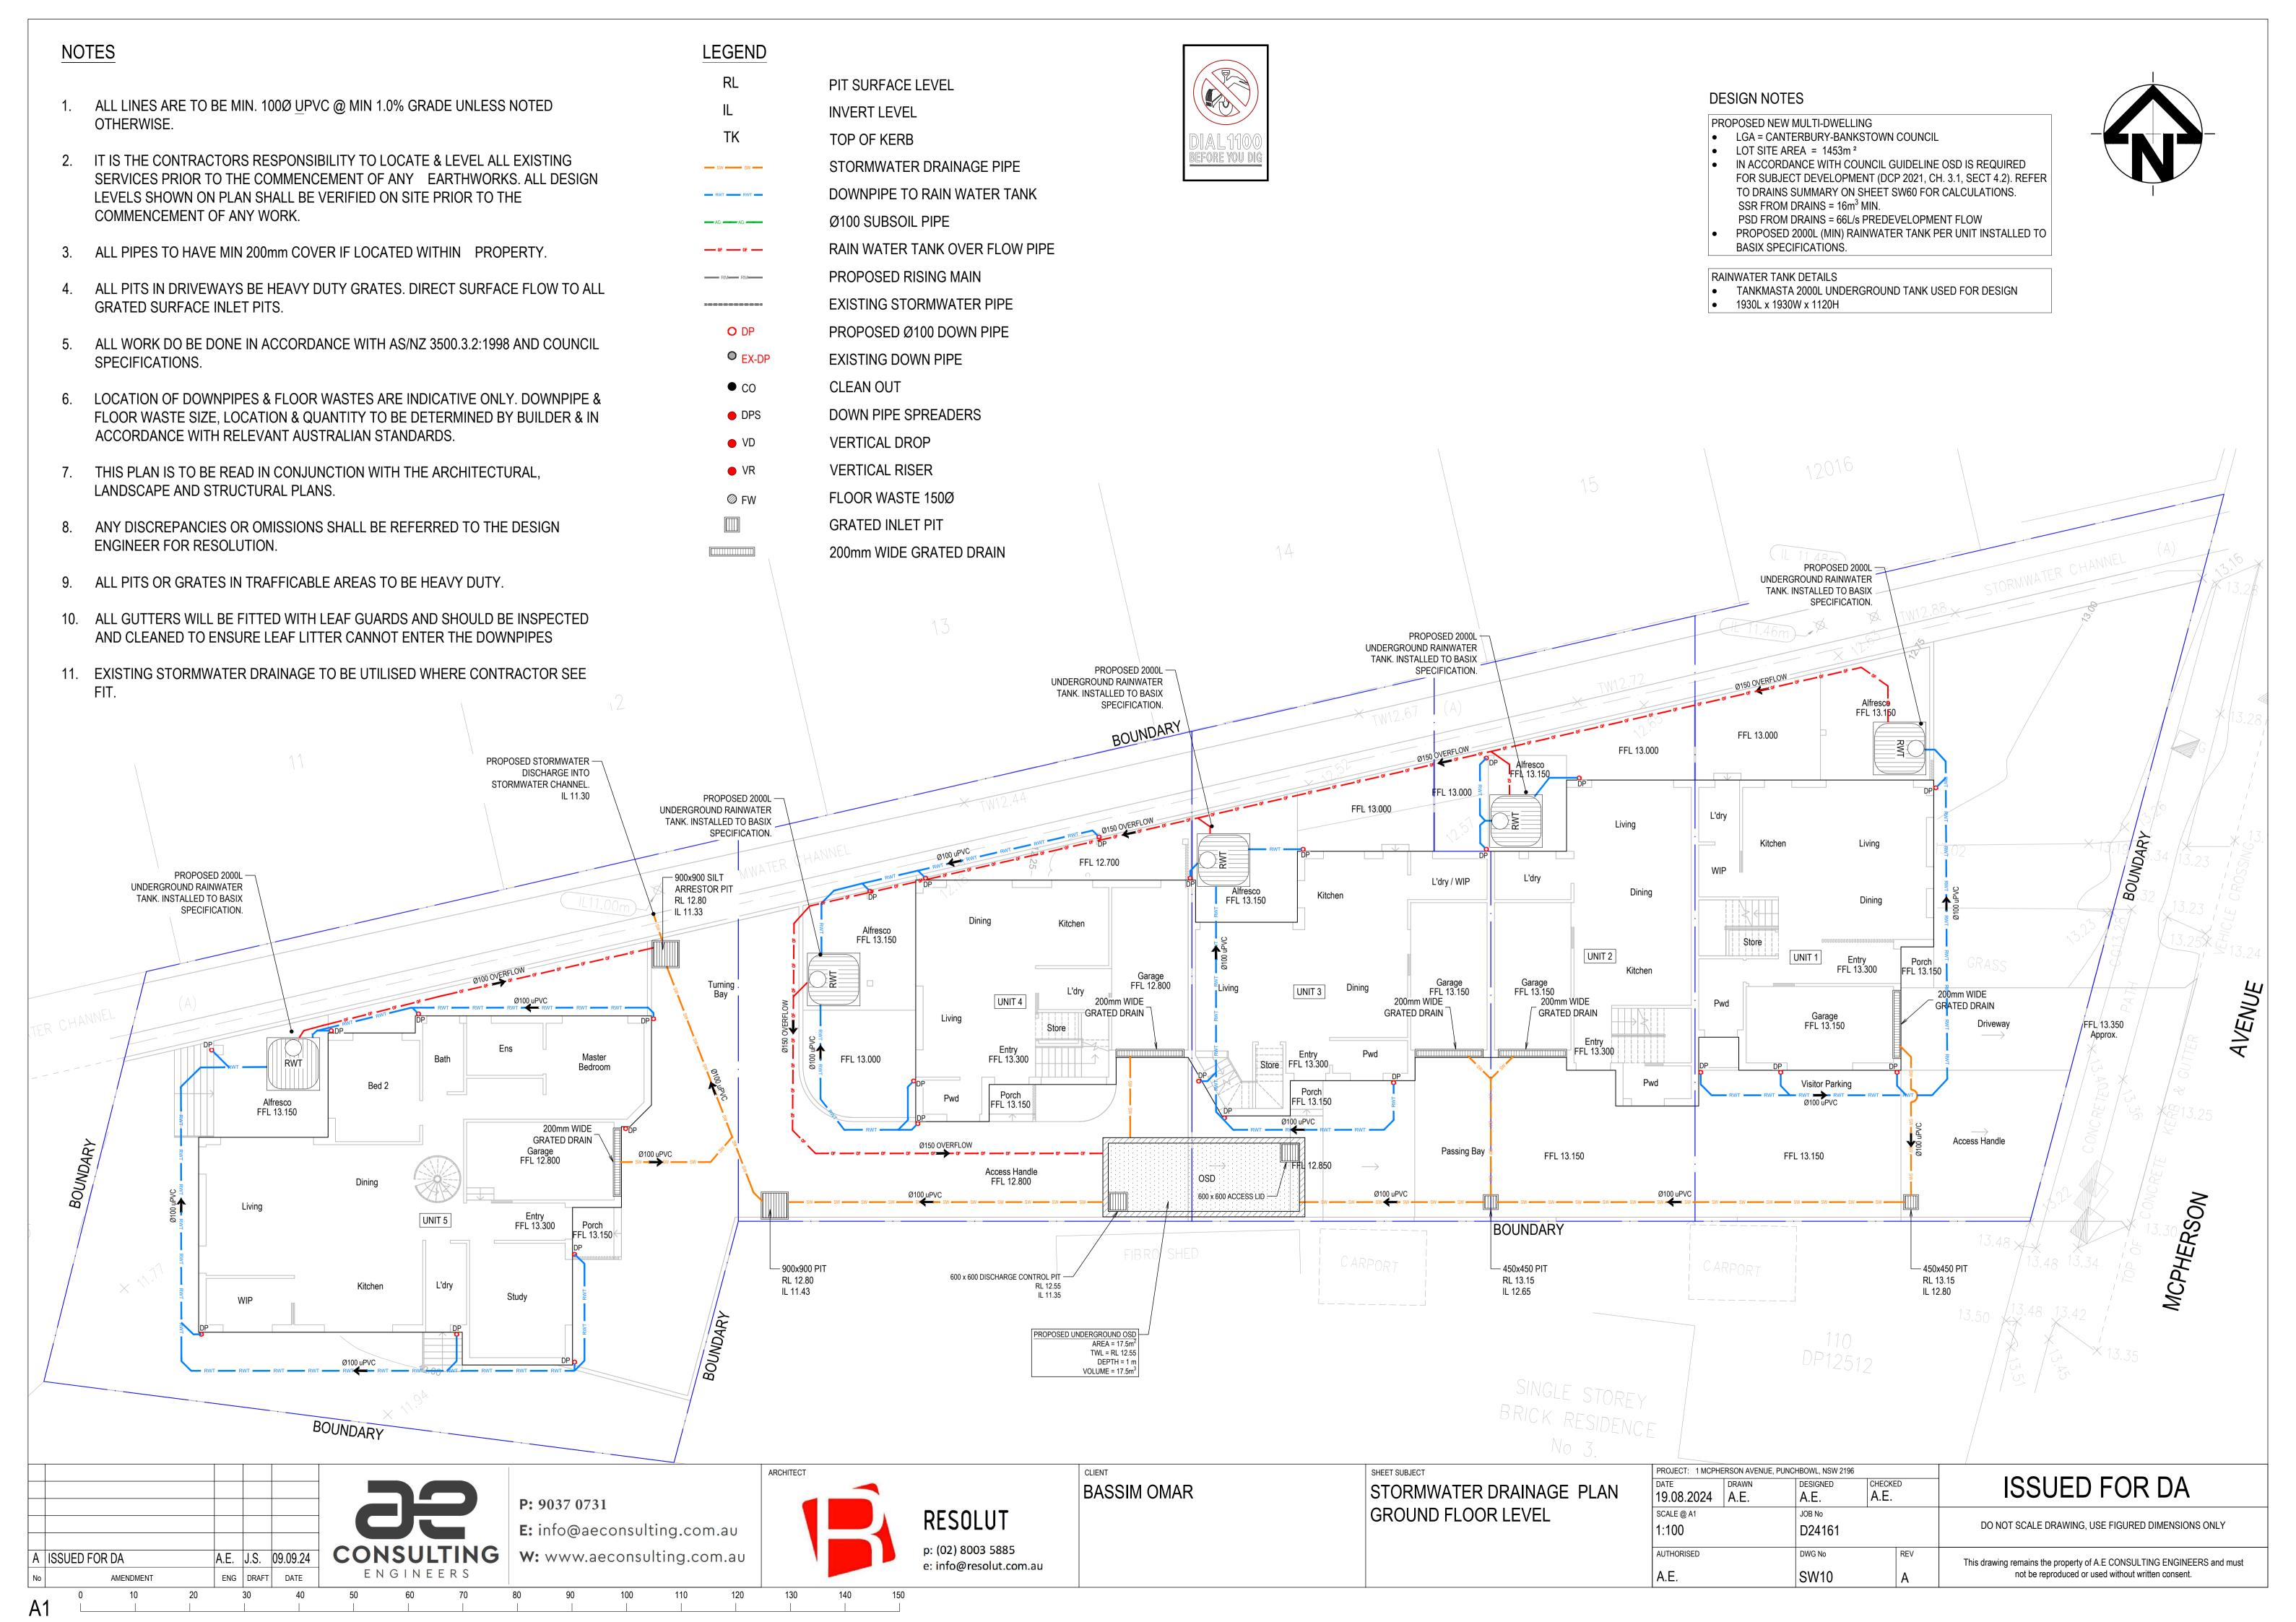

## EROSION & SEDIMENT CONTROL PLAN

SCALE: 1:100 NOTES:

- 1. THIS PLAN IS TO BE READ IN CONJUNCTION WITH THE ENGINEERING PLANS AND ANY OTHER PLANS OR WRITTEN INSTRUCTIONS THAT MAY BE ISSUED AND RELATING TO THE DEVELOPMENT AT THE SUBJECT SITE
- 2. THE CONTRACTOR MUST ENSURE THAT ALL SOIL AND WATER MANAGEMENT WORKS ARE LOCATED AS INSTRUCTED IN THIS SPECIFICATION
- 3. ALL BUILDERS AND SUB-CONTRACTORS SHALL BE INFORMED OF THEIR RESPONSIBILITIES IN MINIMIZING THE POTENTIAL FOR SOIL EROSION AND POLLUTION TO DOWN SLOPE LANDS AND WATERWAYS
- 4. DURING WINDY CONDITIONS, LARGE, UNPROTECTED AREAS SHALL BE KEPT MOIST (NOT WET) BY SPRINKLING WITH WATER TO KEEP DUST UNDER CONTROL
- 5. FINAL SITE LANDSCAPING SHALL BE UNDERTAKEN AS SOON AS POSSIBLE AND WITHIN 20 WORKING DAYS FROM COMPLETION OF CONSTRUCTION ACTIVITIES
- 6. WATER WILL BE PREVENTED FROM ENTERING THE PERMANENT DRAINAGE SYSTEM UNLESS IT IS RELATIVELY SEDIMENT FREE BY FILTERING THROUGH AN APPROVED STRUCTURE
- 7. TEMPORARY SOIL AND WATER MANAGEMENT STRUCTURES SHALL BE REMOVED ONLY AFTER THE LANDS THEY ARE PROTECTING HAVE BEEN REHABILITATED
- 8. EROSION AND SEDIMENT CONTROL MEASURES SHALL BE INSPECTED AFTER RAINFALL EVENTS TO ENSURE THEY HAVE OPERATED EFFECTIVELY AND REMAIN IN WORKING CONDITION
- 9. THE ENTRANCE SHALL BE MAINTAINED IN A CONDITION WHICH PREVENTS TACKING OR FLOWING OF SEDIMENT ONTO PUBLIC RIGHTS OF WAY. THIS MAY REQUIRE PERIODIC TOP DRESSING WITHIN ADDITIONAL GRAVEL AS CONDITIONS DEMAND AND REPAIR AND/OR CLEANOUT OF ANY MEASURES USED TO TRAP SEDIMENT. ALL SEDIMENT SPILLED, DROPPED, WASHED OR TRACKED ONTO PUBLIC RIGHTS OF WAY MUST BE REMOVED IMMEDIATELY
- 10. PROVIDE SILT FENCE/HAY BALE BARRIERS TO THE LOW SIDE OF ALL EXPOSED EARTH EXCAVATIONS (TYPICAL)
- 11. ISOLATE EXISTING STORMWATER PITS WITH HAY BALES TO FILTER ALL INCOMING FLOWS
- 12. DO NOT STOCK PILE EXCAVATED MATERIAL ON THE ROAD WAY